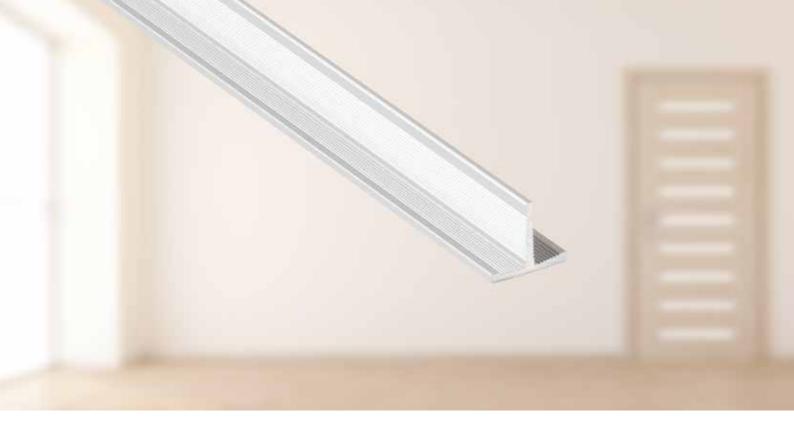

# Clicwall® Alu Profile T

## Aluminum T-profile for finishing of Clicwall

Clicwall Alu Profile T is an impact and moisture resistant aluminum profile designed to finish separation walls and wall linings decorated with Clicwall. It is mainly used to cover vertical dilatation joints in long walls or horizontal dilatation joints in high walls.

### Available dimensions / thicknesses

- 2785 x 12 x 10.5 x 1.5 mm
- 3500 x 12 x 10,5 x 1,5 mm